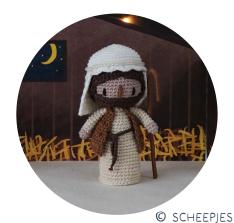

# 13 December | SHEPHERD

#### Instructions

Follow Base Pattern Human Bodies to Hair Round 14, see colour instructions below.

# Arm (make 2)

**Rounds 1-3** With Catona 257 Antique Mauve.

**Rounds 4-12** With Catona 404 English Tea.

# Leg (make 2)

**Rounds 1-3** With Catona 162 Black Coffee. **Rounds 4-9** With Catona 157 Root Beer.

#### **Body**

Rounds 10-13 With Catona 157 Root Beer. Rounds 14-24 With Catona 404 English Tea.

Round 25 With Catona 257 Antique Mauve.

#### Head

**Rounds 26-45** With Catona 257 Antique Mauve.

#### Skirt

**Rounds 1-15** With Catona 404 English Tea.

## Hair Cap

**Rounds 1-14** With Catona 162 Black Coffee.

Cont with next round to make Hair details.

Round 15 (Sk 1 dc, 4htr in next st, sk 1 dc, 1ss) 3 times, 2dc, 3htr, 3tr, 1ss, 3tr, 3htr, 2dc, 1ss, (sk 1 dc, 4htr in next st, sk 1 dc, 1ss) 3 times, fasten off leaving a long tail for sewing. [48 sts]
Place Hair Cap on Head with fourth 1 ss aligned with nNse, 4 sts above it. Sew Hair to Head.

#### Beard

With Catona 162 Black Coffee, ch17. Row 1 (WS) 1dc in second ch from hook, 1dc, 3htr, 6tr, 3htr, 2dc, turn. [16 sts] Row 2 (RS) Ch1, 1dc in each st to end, fasten off leaving a long tail for sewing. Sew Row 2 of Beard to Round 30 of Head, with ends of Beard next to Hair on Round 32.

# Belt

With Catona 162 Black Coffee, ch60, fasten off.

Wrap Belt around waist, and tie a knot with ends near Body to secure.

#### Vest

With Catona 157 Root Beer, ch30.

Row 1 (RS) 1htr in third ch from hook,
1htr in each ch to end, turn. [28 htr]

Rows 2 (WS)-3 Ch2 (does not count as st
throughout), 1htr in each ch to end, turn.

#### **Head Scarf**

With Catona 105 Bridal White, make magic ring.

Round 1 (RS) 6dc into ring. [6 dc] Round 2 (WS) (2dc in next st) 6 times. [12 dc]

**Round 3** (1dc, 2dc in next st) 6 times.

**Round 4** (2dc, 2dc in next st) 6 times.

#### Staff

Take piece of craft wire. Curve one end to shape Staff. Wrap Catona 162 Black Coffee around craft wire, securing with craft glue along the way.