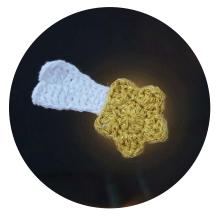

# 9 December STAR OF BETHLEHEM

### Star Trail

With Twinkle 901, ch12. **Round 1 (RS)** 1htr in third ch from hook, 3htr, 3tr, 2dtr, (2dtr, ch4, 1ss, ch4, 2dtr) in last ch, cont on other side of ch, 2dtr, 3tr, 4htr, fasten off. [23 sts] Weave in all ends.

### Star Half (make 2)

With Twinkle 936, make magic ring. **Round 1 (RS)** Ch3, 9tr into ring, ss to beg ch to join. [10 tr] **Round 2 (RS)** Ch1, (1htr, 1tr, ch2, 1tr, 1htr) in next st, \*1dc, (1htr, 1tr, ch2, 1tr, 1htr) in next st; rep from \* 3 more times, ss to beg ch to join, fasten off First Half. [25 sts] Weave in all ends. Make second half

and fasten off leaving a long tail for sewing. Block. Place Star Halves WS tog, with sts

of Round 2 aligned. Place Star Trail between Halves and sew Halves tog.