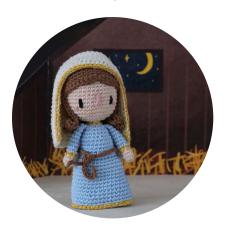

# 1 December | MARY

## Instructions

Follow Base pattern human bodies to Hair Round 14, see colour instructions below.

## Arm (make 2)

Rounds 1-3 With Catona 255 Shell. Round 4 With Twinkle 936.

Rounds 5-12 With Catona 173 Bluebell.

## Leg (make 2)

Rounds 1-3 With Catona 503 Hazelnut. Rounds 4-8 With Catona 255 Shell. Round 9 With Catona 173 Bluebell.

# Body

**Rounds 10-23** With Catona 173 Bluebell.

Round 24 With Twinkle 936.

Round 25 With Catona 255 Shell.

## Head

Rounds 26-45 With Catona 255 Shell.

## Skirt

Rounds 1-14 With Catona 173 Bluebell. Round 15 With Twinkle 936.

# **Face Details**

Eyes

With Catona 110 Jet Black.

## Hair Cap

**Rounds 1-14** With Catona 503 Hazelnut.

Cont with next round to make hair details.

Round 15 (Ch11, 1htr in third ch from hook, 8htr, sk 1 dc, 1dc) 2 times, ch12, 1htr in third ch from hook, 9htr, sk 1 dc, 1dc, ch13, 1htr in third ch from hook, 10htr, sk 1 dc, 1dc, ch14, 1htr in third ch from hook, 11htr, sk 1 dc, 3dc, 4htr, 4tr, 1ss, 4tr, 4htr, 3dc, ch14, 1htr in third ch from hook, 11htr, sk 1 dc, 1dc, ch13, 1htr in third ch from hook, 10htr, sk 1 dc, 1dc, ch12, 1htr in third ch from hook, 9htr, sk 1 dc, 1dc, (ch11, 1htr in third ch from hook, 8htr, sk 1 dc, 1dc) 2 times, fasten off leaving a long tail for sewing

## Surface Crochet

With Twinkle 936, work surface ss on top of foundation ch. Weave in all ends. Place Veil over Hair Cap.

#### Belt

With Catona 503 Hazelnut, ch60, fasten off.

Wrap Belt around waist and tie a knot with ends near Body to secure.